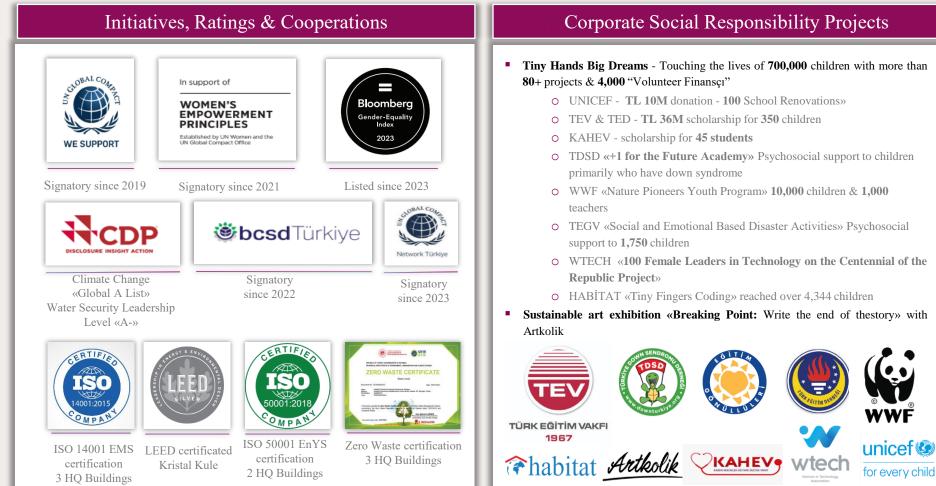

### Sustainability at QNB Finansbank

## DÜNY<del>a</del>yla1

Collaboration with both national and international initiatives, coupled with contributions to social welfare in accordance with a responsible banking approach