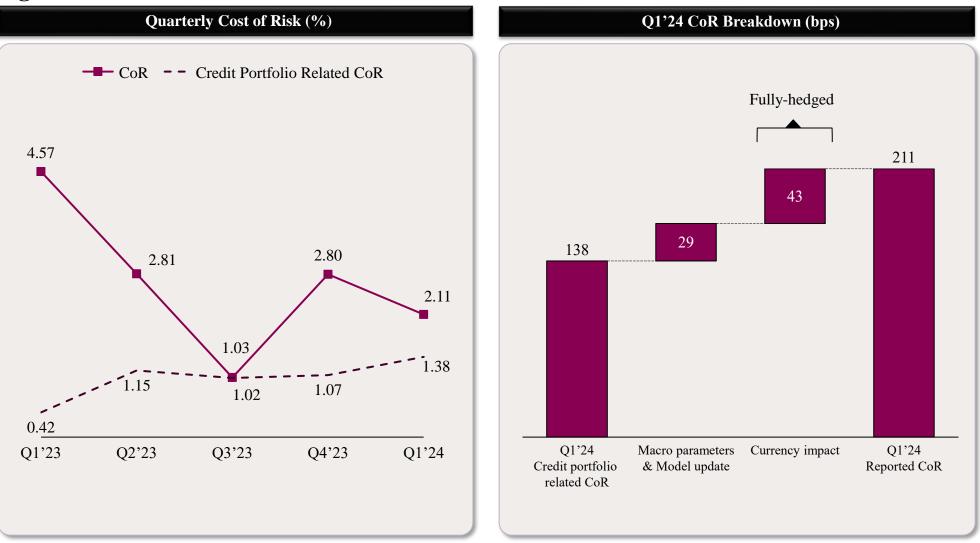

### **Conservative provisioning stance and staging policies maintained**

Reported CoR reflected prudent stance for potential future risks, as credit related CoR showed a pick-up following robust loan growth and increased NPL inflow in Retail segments