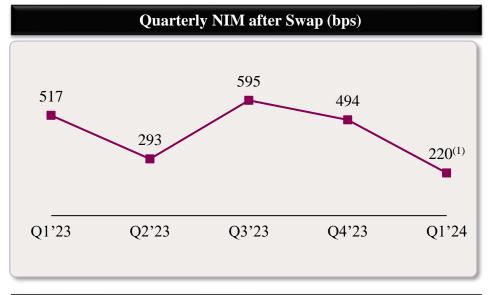

# 500-bps rate hike in Q1, macro prudential measures and surging swap costs pressured NIM, as lower CPI assumption contributed to QoQ contraction

<sup>(1)</sup> October-October inflation projection used in the valuation of CPI linkers was 40% as of the end of Q1'24. An additional 100 bps increase in CPI projection would contribute TL 652 mn/yr to NII and 7 bps to annual NIM.

<sup>(2)</sup> Blended of time and demand deposits.

Eye-catching Fees&Commissions accompanied by strong trading income partially compensated for Net Interest Income reduction, leading to a resilient C/I ratio of 39%