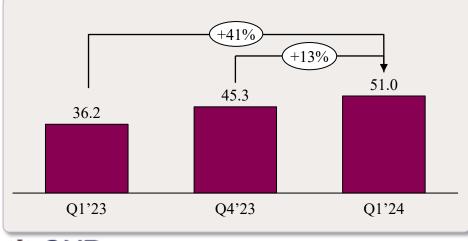

# Well-diversified & disciplined funding mix maintained, as wholesale funding's contribution picked up in the quarter

TL deposits remained main funding source with a solid TL demand deposit base, while FC deposits showed some recent increase in line with unwinding of FC-protected deposits