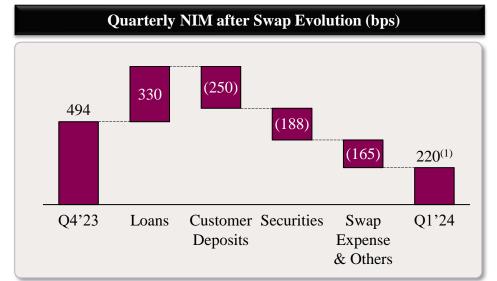

# 500-bps rate hike in Q1, macro prudential measures and surging swap costs pressured NIM, as lower CPI assumption contributed to QoQ contraction

<sup>(1)</sup> October-October inflation projection used in the valuation of CPI linkers was 40% as of the end of Q1'24. An additional 100 bps increase in CPI projection would contribute TL 652 mn/yr to NII and 7 bps to annual NIM.

<sup>(2)</sup> Blended of time and demand deposits.

Eye-catching Fees&Commissions accompanied by strong trading income partially compensated for Net Interest Income reduction, leading to a resilient C/I ratio of 39%