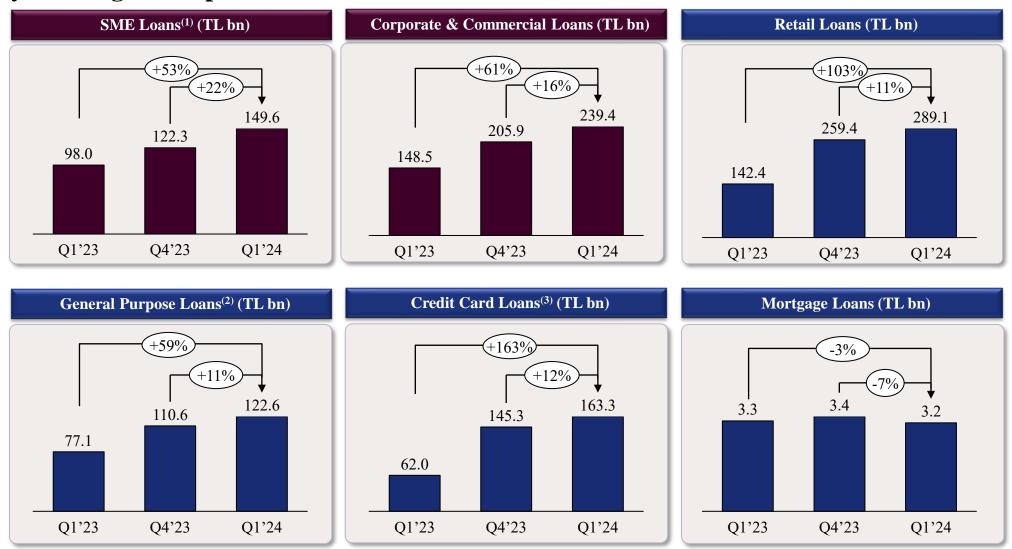

# Business Banking outpaced Retail for the first time after a long time, while decelerating yet strong Retail performance continued to stem from Credit Cards and GPLs

<sup>(1)</sup> Based on BRSA segment definition
 <sup>(2)</sup> Including overdraft loans

<sup>(3)</sup> Solely represents credit cards by individuals

NPL inflow picked up mainly in retail segments, as risk metrics normalize in line with macro policy normalization. Business segments still benefit from benign credit environment. NPL ratio still fare well below private banks