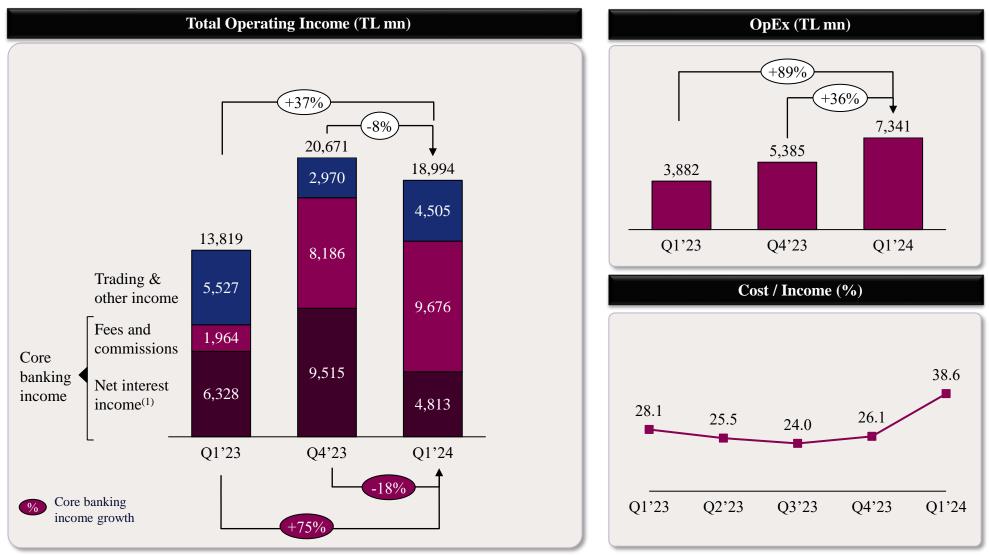

<sup>(2)</sup> Blended of time and demand deposits.

Eye-catching Fees&Commissions accompanied by strong trading income partially compensated for Net Interest Income reduction, leading to a resilient C/I ratio of 39%

Fees once again outperformed across the board, as commissions led the growth on the back of higher transaction volumes and prices in banking and payment systems