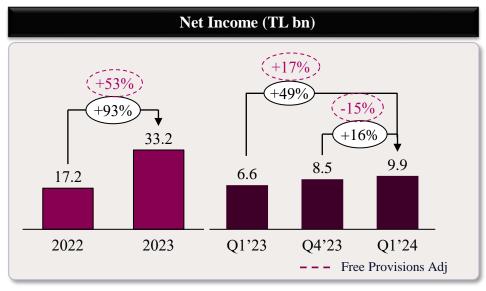

### **Period Highlights**

- ✓ Q1'24 net profit realized at TL 9.9 billion with a QoQ growth of 16% and a YoY growth of 49%, and pointed to a outstanding ROE at 45.5% in a challenging quarter.
- ✓ NII was down by 49% QoQ at TL 4.8 billion, mainly due to higher TL deposits costs on the back of rate hikes, accompanying macro prudential measures and lower CPI linkers' contribution in line with lower CPI expectations (anticipated 2024 inflation stands at 40% vs 65% in 2023).
- ✓ F&C once again recorded an eye-catching growth of 18% QoQ, thanks to higher transactions volumes as well as higher prices in payment systems in line with higher policy rates. Robust F&C largely compensated for NII reduction, while trading income was also solid in the quarter.
- ✓ Quarterly loan growth was robust at 15%<sup>(1)</sup>, well ahead of private peers and the sector, in conjunction with strategic market share gains in Business lending, particularly via uncapped FC lending. Customer Deposits recorded a robust 11%<sup>(1)</sup> growth in the same period, as wholesale funding increased its contribution in funding.
- ✓ NPL ratio essentially stable at 1.8%, showing initial signs of pick-up in NPL inflow mainly in Retail segments, while Business segments still benefit from benign credit environment. Provisioning stance remained prudent across the board at all stages, well positioned for anticipated asset quality erosion.
- Securities portfolio posted a robust growth of 15% in Q1'24, boosted by TL FRN investments. As floating or indexed securities accounted for 79% of TL portfolio, new FRN investments led to a lower CPI share at 49%.
- ✓ Operating expenses remained main focus area given elevated inflation and material TL depreciation, as continued shift to digitalization helped to contain expenses. OPEX grew by 39% QoQ and 89% YoY.
- CAR of 14.7% and Tier 1 of 12.2% point to comfortable buffers over minimum requirements, while TL 5.4 bn free provision stock reserves an additional buffer on all ratios.

### **BRSA Bank-Only Summary Financials**

| Income Statement          |          |          |       |         |         |         | Balance Sheet |       |                                               |         |         |           |      |      |
|---------------------------|----------|----------|-------|---------|---------|---------|---------------|-------|-----------------------------------------------|---------|---------|-----------|------|------|
| TL, mn                    | 2022     | 2023     | ΔΥοΥ  | Q1'23   | Q4'23   | Q1'24   | ΔQoQ          | ΔΥοΥ  | TL, mn                                        | Q1'23   | Q4'23   | Q1'24     | ΔQοQ | ΔΥοΥ |
| Net Interest<br>Income    |          |          |       |         |         |         | <br> <br>     |       | Cash & Banks <sup>(1)</sup>                   | 96,315  | 185,099 | 213,020   | 15%  | 121% |
| (After Swap               | 32,665   | 30,072   | -8%   | 6,329   | 9,515   | 4,813   | -49%<br>      | -24%  | Securities                                    | 119,522 | 171,782 | 197,939   | 15%  | 66%  |
| Expenses)<br>Net Fees &   |          |          |       |         |         |         | <br>          |       | Net Loans                                     | 377,449 | 571,044 | 660,297   | 16%  | 75%  |
| Commissions<br>Income     | 6,128    | 18,317   | 199%  | 1,964   | 8,186   | 9,676   | 18%           | 393%  | Fixed Asset and<br>Investments <sup>(2)</sup> | 13,011  | 26,648  | 29,991    | 13%  | 131% |
| Trading & Other           | 7,006    | 22,422   | 220%  | 5,526   | 2,970   | 4,505   | 52%           | -18%  | Other Assets                                  | 31,997  | 33,244  | 44,599    | 34%  | 39%  |
| Income                    | 7,000    | 22,122   | 22070 | 5,520   | 2,970   | 1,505   |               | 1070  | Total Assets                                  | 638,294 | 987,817 | 1,145,846 | 16%  | 80%  |
| Total Operating<br>Income | 45,799   | 70,811   | 55%   | 13,819  | 20,671  | 18,994  | -8%           | 37%   | Deposits                                      | 431,361 | 632,050 | 704,677   | 11%  | 63%  |
| Operating                 |          |          |       |         |         |         | <br>          |       | Customer                                      | 421,793 | 606,467 | 676,218   | 12%  | 60%  |
| Expenses                  | (10,666) | (18,230) | 71%   | (3,882) | (5,385) | (7,341) | 36%           | 89%   | Bank                                          | 9,568   | 25,583  | 28,459    | 11%  | 197% |
| Net Operating             | 25 122   | 50 501   | 500/  | 0.027   | 15 200  | 11 (5)  | 240/          | 170/  | Borrowings                                    | 103,976 | 206,558 | 271,430   | 31%  | 161% |
| Income                    | 35,133   | 52,581   | 50%   | 9,937   | 15,286  | 11,053  | -24%0<br>     | 17%   | Bonds Issued                                  | 21,568  | 45,949  | 61,473    | 34%  | 185% |
| Provisions                | (5,450)  | (13,449) | 147%  | (4,478) | (4,123) | (2,943) | -29%          | -34%  | Funds<br>Borrowed                             | 45,887  | 104,824 | 125,787   | 20%  | 174% |
| Free Provisions           | (5,400)  | (1,400)  | -74%  | (600)   | (1,400) | 1,400   | n.m.          | n.m.  | Sub-debt                                      | 17,936  | 26,949  | 30,282    | 12%  | 69%  |
| Profit Before             | 24,283   | 37,732   | 55%   | 4,859   | 9,763   | 10,110  | 4%            | 108%  | Repo                                          | 18,585  | 28,836  | 53,888    | 87%  | 190% |
| Tax                       | ,        |          |       |         |         |         | <br>          |       | Other                                         | 53,823  | 67,591  | 76,874    | 14%  | 43%  |
| Tax Expenses              | (7,059)  | (4,560)  | -35%  | 1,774   | (1,230) | (247)   | -80%          | -114% | Equity                                        | 49,134  | 81,618  | 92,865    | 14%  | 89%  |
| Profit After Tax          | 17,224   | 33,172   | 93%   | 6,633   | 8,533   | 9,864   | 16%           | 49%   | Total Liabilities<br>& Equity                 | 638,294 | 987,817 | 1,145,846 | 16%  | 80%  |