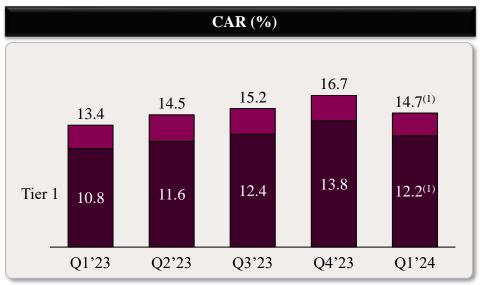

### **Period Highlights**

- ✓ Q1'24 net profit realized at TL 9.9 billion with a QoQ growth of 16% and a YoY growth of 49%, and pointed to a outstanding ROE at 45.5% in a challenging quarter.
- ✓ NII was down by 49% QoQ at TL 4.8 billion, mainly due to higher TL deposits costs on the back of rate hikes, accompanying macro prudential measures and lower CPI linkers' contribution in line with lower CPI expectations (anticipated 2024 inflation stands at 40% vs 65% in 2023).
- ✓ F&C once again recorded an eye-catching growth of 18% QoQ, thanks to higher transactions volumes as well as higher prices in payment systems in line with higher policy rates. Robust F&C largely compensated for NII reduction, while trading income was also solid in the quarter.
- ✓ Quarterly loan growth was robust at 15%<sup>(1)</sup>, well ahead of private peers and the sector, in conjunction with strategic market share gains in Business lending, particularly via uncapped FC lending. Customer Deposits recorded a robust 11%<sup>(1)</sup> growth in the same period, as wholesale funding increased its contribution in funding.
- ✓ NPL ratio essentially stable at 1.8%, showing initial signs of pick-up in NPL inflow mainly in Retail segments, while Business segments still benefit from benign credit environment. Provisioning stance remained prudent across the board at all stages, well positioned for anticipated asset quality erosion.
- Securities portfolio posted a robust growth of 15% in Q1'24, boosted by TL FRN investments. As floating or indexed securities accounted for 79% of TL portfolio, new FRN investments led to a lower CPI share at 49%.
- ✓ Operating expenses remained main focus area given elevated inflation and material TL depreciation, as continued shift to digitalization helped to contain expenses. OPEX grew by 39% QoQ and 89% YoY.
- CAR of 14.7% and Tier 1 of 12.2% point to comfortable buffers over minimum requirements, while TL 5.4 bn free provision stock reserves an additional buffer on all ratios.

# Outstanding ROE performance sustained in a challenging quarter, as agile ALM enabled Bank sail through volatile market backdrop and maintain conservative buffers

 <sup>(1)</sup> Without BRSA's temporary forbearance measures: CAR: 13.6%, Tier 1: 11.2%. Including free provision stock of TL 5.4 bn within capital as well: CAR: 14.2%, Tier 1: 11.7%
 <sup>(2)</sup> BRSA Weekly Banking Sector data compared vis-a-vis QNBFB data as of 29 March 2024

### **BRSA Bank-Only Key Financial Ratios**

|               | All figures quarterly           | 2022   | 2023      | Q1'23  | Q2'23  | Q3'23  | Q4'23  | Q1'24  |
|---------------|---------------------------------|--------|-----------|--------|--------|--------|--------|--------|
|               | RoAE                            | 53.1%  | 57.5%     | 57.6%  | 56.7%  | 69.7%  | 48.4%  | 45.5%  |
|               | RoAA                            | 3.5%   | 4.3%      | 4.3%   | 4.2%   | 5.1%   | 3.7%   | 3.7%   |
| Profitability | Cost / Income                   | 23.3%  | 25.7%     | 28.1%  | 25.5%  | 24.0%  | 26.1%  | 38.6%  |
|               | NIM after<br>swap expense       | 8.6%   | 4.8%      | 5.2%   | 2.9%   | 5.9%   | 4.9%   | 2.2%   |
|               |                                 |        | <br> <br> |        |        |        |        |        |
| Liquidity     | Loans / Deposits <sup>(1)</sup> | 86.5%  | 89.8%     | 87.5%  | 86.9%  | 89.0%  | 89.8%  | 93.5%  |
|               | LCR (aop)                       | 166.8% | 173.7%    | 177.2% | 167.1% | 181.4% | 173.7% | 175.8% |
|               | NPL Ratio                       | 2.5%   | 1.7%      | 2.3%   | 1.9%   | 1.6%   | 1.7%   | 1.8%   |
| Asset quality | Cost of Risk                    | 1.8%   | 2.7%      | 4.6%   | 2.8%   | 1.0%   | 2.8%   | 2.1%   |
|               | CAR                             | 15.1%  | 16.7%     | 13.4%  | 14.5%  | 15.2%  | 16.7%  | 14.7%  |
| Solvency      | Tier I Ratio                    | 12.3%  | 13.8%     | 10.8%  | 11.6%  | 12.4%  | 13.8%  | 12.2%  |
|               | Liability/Equity                | 13.6x  | 12.1x     | 13.0x  | 14.2x  | 13.0x  | 12.1x  | 12.3x  |

### **BRSA Consolidated Key Financial Ratios**

|               | All figures quarterly     | 2022   | 2023   | Q1'23  | Q2'23  | Q3'23  | Q4'23  | Q1'24  |
|---------------|---------------------------|--------|--------|--------|--------|--------|--------|--------|
|               | RoAE                      | 53.0%  | 57.5%  | 57.6%  | 56.7%  | 69.7%  | 48.4%  | 45.5%  |
|               | RoAA                      | 3.4%   | 4.1%   | 4.2%   | 4.0%   | 5.0%   | 3.5%   | 3.6%   |
| Profitability | Cost / Income             | 23.9%  | 27.5%  | 30.3%  | 27.3%  | 25.6%  | 27.6%  | 40.4%  |
|               | NIM after<br>swap expense | 8.7%   | 5.3%   | 5.5%   | 3.5%   | 6.5%   | 5.7%   | 2.8%   |
|               |                           |        |        |        |        |        |        |        |
|               | Loans / Deposits(1)       | 90.4%  | 94.1%  | 91.6%  | 91.0%  | 93.7%  | 94.1%  | 97.7%  |
| Liquidity     | LCR (aop)                 | 159.8% | 168.2% | 171.9% | 158.2% | 176.1% | 168.2% | 170.0% |
| Asset quality | NPL Ratio                 | 2.5%   | 1.7%   | 2.3%   | 1.9%   | 1.6%   | 1.7%   | 1.8%   |
| Asset quanty  | Cost of Risk              | 1.8%   | 2.6%   | 4.3%   | 2.8%   | 0.9%   | 2.8%   | 2.0%   |
| Solvency      | CAR                       | 14.5%  | 15.9%  | 12.8%  | 13.9%  | 14.4%  | 15.9%  | 14.4%  |
|               | Tier I Ratio              | 11.7%  | 13.2%  | 10.3%  | 11.1%  | 11.7%  | 13.2%  | 11.9%  |
|               | Liability/Equity          | 14.0x  | 12.5x  | 13.4x  | 14.7x  | 13.5x  | 12.5x  | 12.7x  |