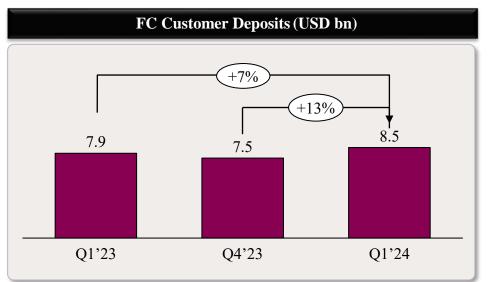

# Well-diversified & disciplined funding mix maintained, as wholesale funding's contribution picked up in the quarter

TL deposits remained main funding source with a solid TL demand deposit base, while FC deposits showed some recent increase in line with unwinding of FC-protected deposits