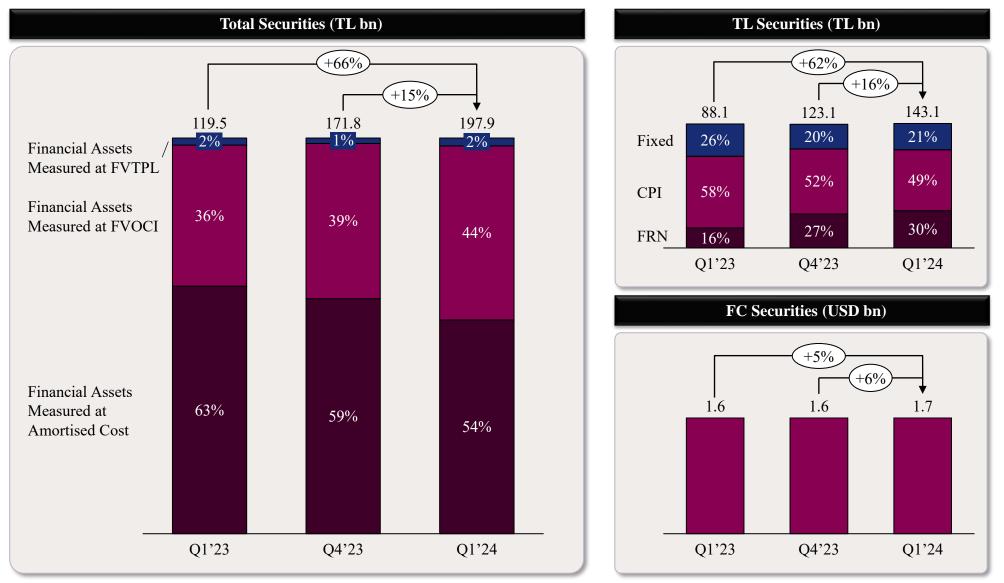

## Strategic positioning in FRNs in line with rising rates: CPI linkers & FRNs collectively accounted for 79% of TL portfolio, as CPI linkers' share retreat in favour of FRNs