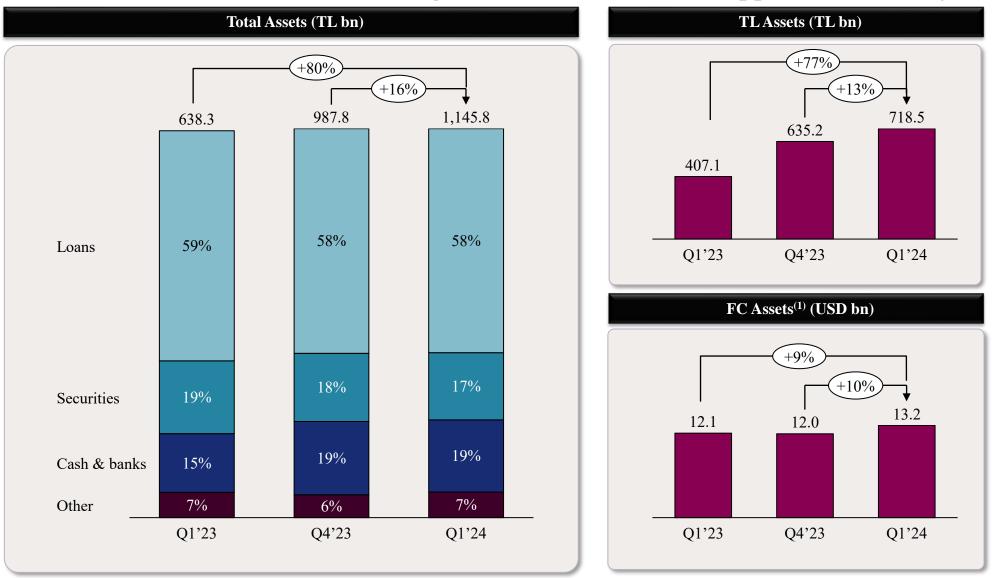

# Well-balanced asset base grew by 16% QoQ, reaching TL 1,146 bn, as net loans accounted for 58% of assets, reflecting Bank's commitment to support the economy