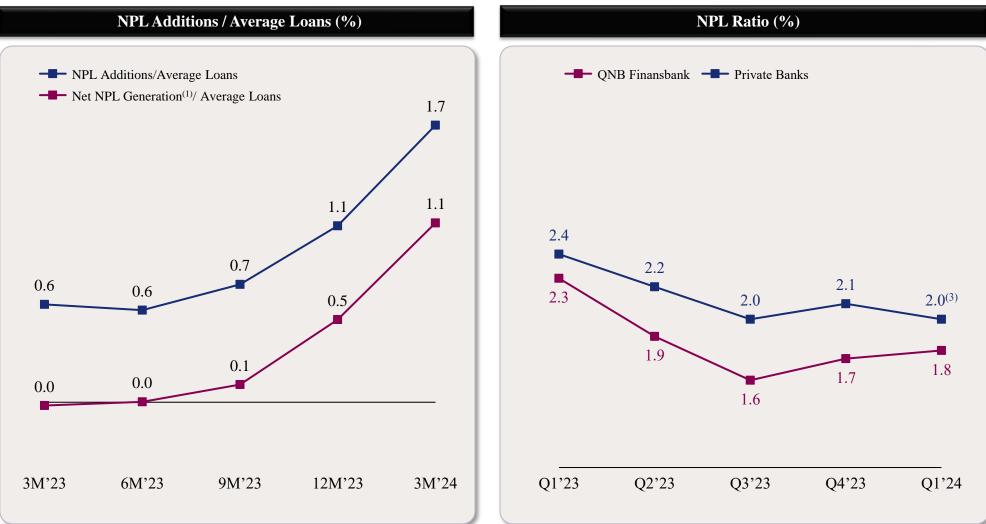

<sup>(3)</sup> Solely represents credit cards by individuals

NPL inflow picked up mainly in retail segments, as risk metrics normalize in line with macro policy normalization. Business segments still benefit from benign credit environment. NPL ratio still fare well below private banks

<sup>(1)</sup> Net NPL Generation = NPL Additions - NPL Collections

<sup>(2)</sup> Adjusted for write-off of LYY loan following the sale of TTKOM shares to TWF

<sup>(3)</sup> BRSA monthly banking sector data for private banks for March 2024