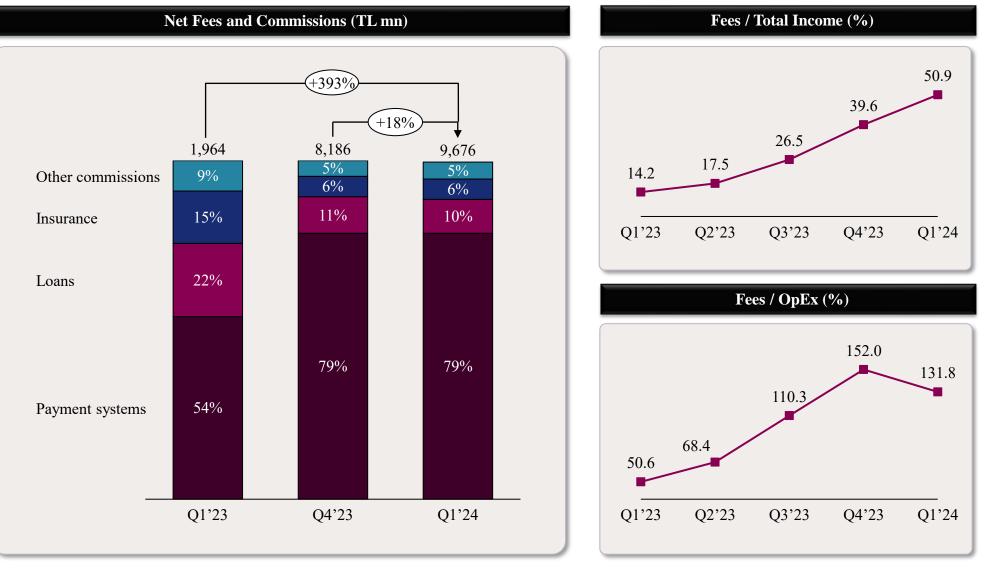

Fees once again outperformed across the board, as commissions led the growth on the back of higher transaction volumes and prices in banking and payment systems