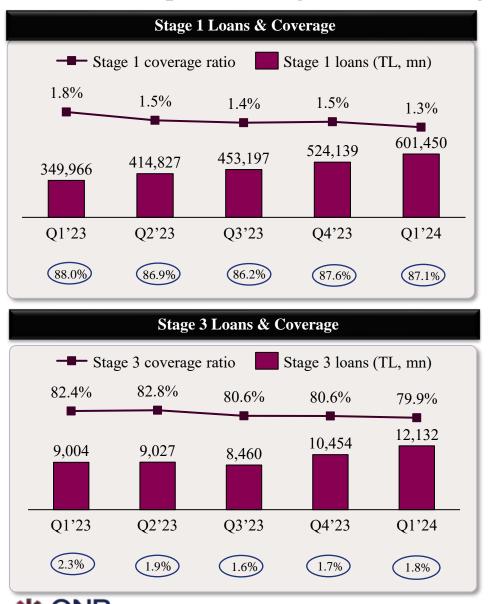

### **Conservative provisioning stance and staging policies maintained**

Reported CoR reflected prudent stance for potential future risks, as credit related CoR showed a pick-up following robust loan growth and increased NPL inflow in Retail segments