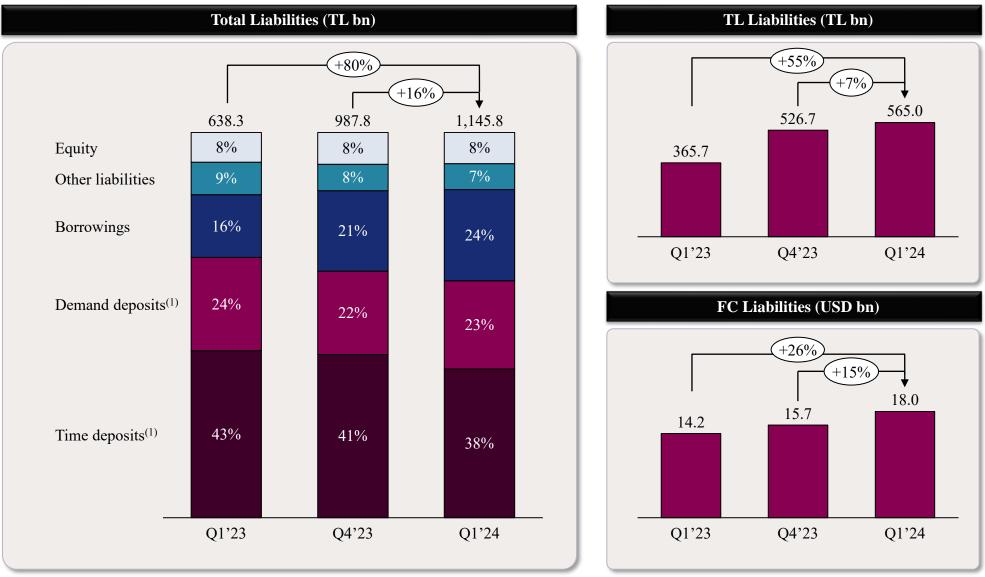

# Well-balanced asset base grew by 16% QoQ, reaching TL 1,146 bn, as net loans accounted for 58% of assets, reflecting Bank's commitment to support the economy

# Well-diversified & disciplined funding mix maintained, as wholesale funding's contribution picked up in the quarter

TL deposits remained main funding source with a solid TL demand deposit base, while FC deposits showed some recent increase in line with unwinding of FC-protected deposits