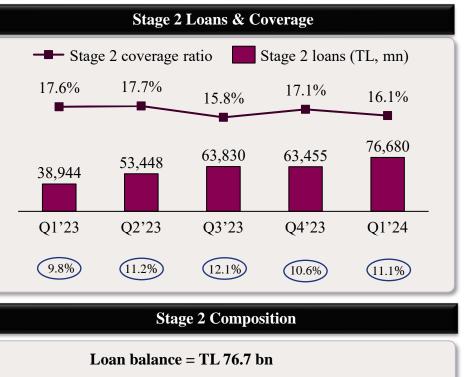

### **Conservative provisioning stance and staging policies maintained**

Reported CoR reflected prudent stance for potential future risks, as credit related CoR showed a pick-up following robust loan growth and increased NPL inflow in Retail segments