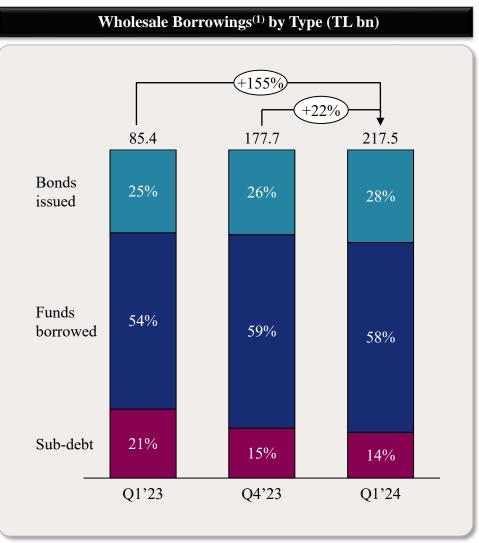

# Well-balanced wholesale borrowing mix has been actively managed with a cost-oriented approach