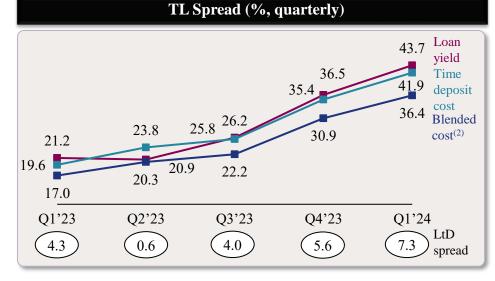

# 500-bps rate hike in Q1, macro prudential measures and surging swap costs pressured NIM, as lower CPI assumption contributed to QoQ contraction

<sup>(1)</sup> October-October inflation projection used in the valuation of CPI linkers was 40% as of the end of Q1'24. An additional 100 bps increase in CPI projection would contribute TL 652 mn/yr to NII and 7 bps to annual NIM.

<sup>(2)</sup> Blended of time and demand deposits.

Eye-catching Fees&Commissions accompanied by strong trading income partially compensated for Net Interest Income reduction, leading to a resilient C/I ratio of 39%