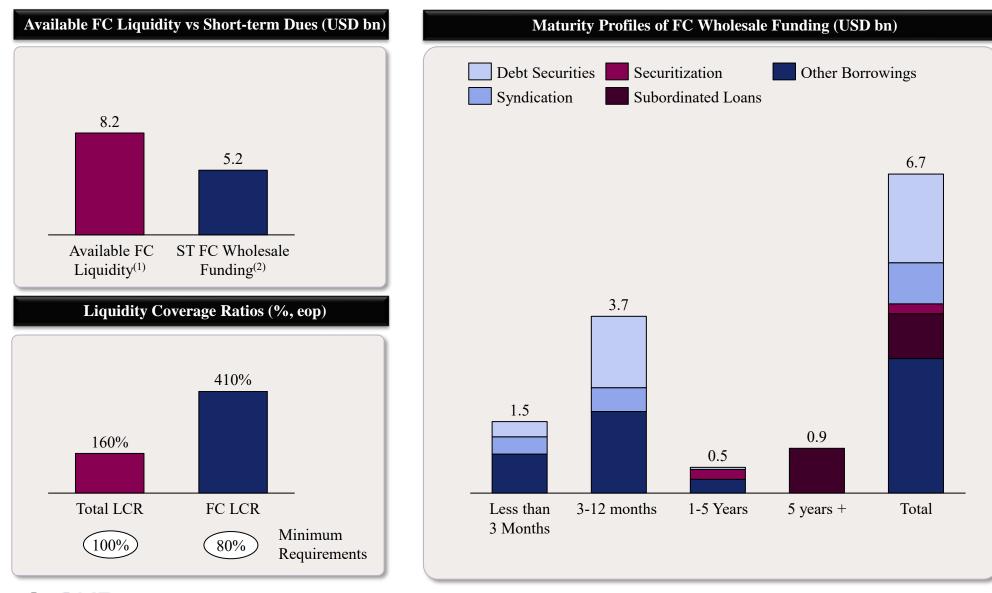

### Manageable external borrowings led to ample FC liquidity vis-a-vis short-term dues

<sup>(1)</sup> Incorporates FC HQLA and FC swaps
 <sup>(2)</sup> FC wholesale funding due within 1 year