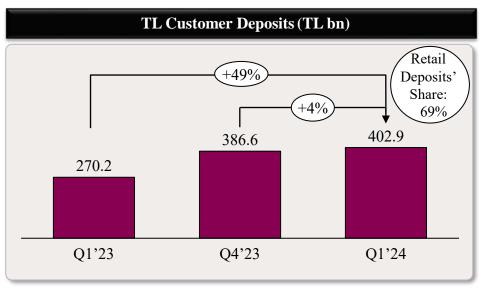

# Well-diversified & disciplined funding mix maintained, as wholesale funding's contribution picked up in the quarter

TL deposits remained main funding source with a solid TL demand deposit base, while FC deposits showed some recent increase in line with unwinding of FC-protected deposits

TL Customer Demand Deposits (TL bn, aop)