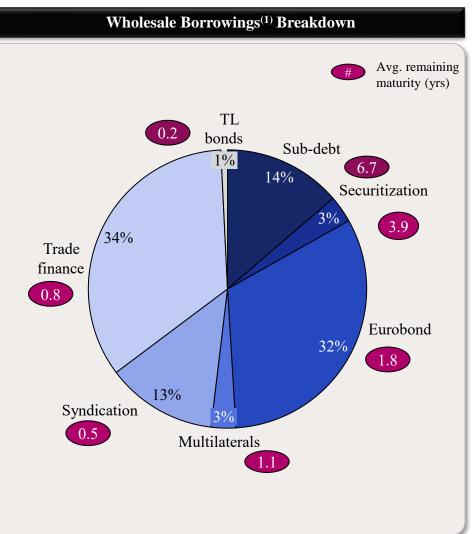

# Well-balanced wholesale borrowing mix has been actively managed with a cost-oriented approach