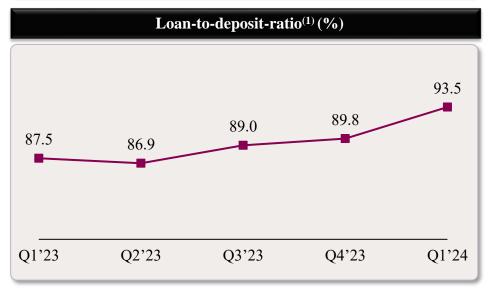

### **BRSA Bank-Only Key Financial Ratios**

|               | All figures quarterly           | 2022   | 2023      | Q1'23  | Q2'23  | Q3'23  | Q4'23  | Q1'24  |
|---------------|---------------------------------|--------|-----------|--------|--------|--------|--------|--------|
|               | RoAE                            | 53.1%  | 57.5%     | 57.6%  | 56.7%  | 69.7%  | 48.4%  | 45.5%  |
|               | RoAA                            | 3.5%   | 4.3%      | 4.3%   | 4.2%   | 5.1%   | 3.7%   | 3.7%   |
| Profitability | Cost / Income                   | 23.3%  | 25.7%     | 28.1%  | 25.5%  | 24.0%  | 26.1%  | 38.6%  |
|               | NIM after<br>swap expense       | 8.6%   | 4.8%      | 5.2%   | 2.9%   | 5.9%   | 4.9%   | 2.2%   |
|               |                                 |        | <br> <br> |        |        |        |        |        |
| Liquidity     | Loans / Deposits <sup>(1)</sup> | 86.5%  | 89.8%     | 87.5%  | 86.9%  | 89.0%  | 89.8%  | 93.5%  |
|               | LCR (aop)                       | 166.8% | 173.7%    | 177.2% | 167.1% | 181.4% | 173.7% | 175.8% |
|               | NPL Ratio                       | 2.5%   | 1.7%      | 2.3%   | 1.9%   | 1.6%   | 1.7%   | 1.8%   |
| Asset quality | Cost of Risk                    | 1.8%   | 2.7%      | 4.6%   | 2.8%   | 1.0%   | 2.8%   | 2.1%   |
|               | CAR                             | 15.1%  | 16.7%     | 13.4%  | 14.5%  | 15.2%  | 16.7%  | 14.7%  |
| Solvency      | Tier I Ratio                    | 12.3%  | 13.8%     | 10.8%  | 11.6%  | 12.4%  | 13.8%  | 12.2%  |
|               | Liability/Equity                | 13.6x  | 12.1x     | 13.0x  | 14.2x  | 13.0x  | 12.1x  | 12.3x  |