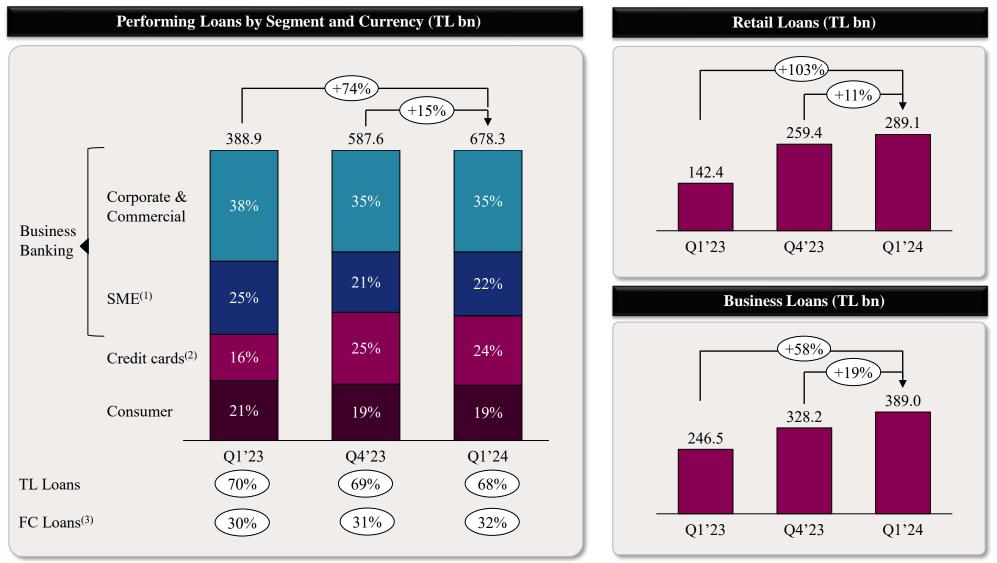

# Loan growth remained relatively robust even with tight monetary policy, growth boosted by Business Banking market share gains via uncapped FC lending

RINANSBANK

(1) Based on BRSA segment definition

<sup>(2)</sup> Excluding commercial credit cards

<sup>(3)</sup> FC-indexed TL loans are shown in FC loans

# Business Banking outpaced Retail for the first time after a long time, while decelerating yet strong Retail performance continued to stem from Credit Cards and GPLs

<sup>(1)</sup> Based on BRSA segment definition
 <sup>(2)</sup> Including overdraft loans