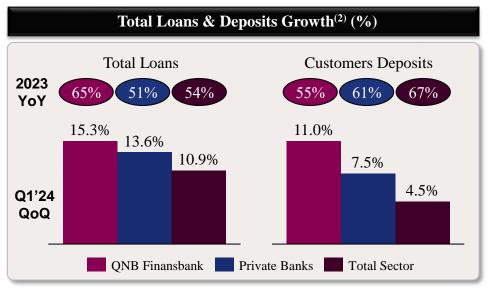

### **Period Highlights**

- ✓ Q1'24 net profit realized at TL 9.9 billion with a QoQ growth of 16% and a YoY growth of 49%, and pointed to a outstanding ROE at 45.5% in a challenging quarter.
- ✓ NII was down by 49% QoQ at TL 4.8 billion, mainly due to higher TL deposits costs on the back of rate hikes, accompanying macro prudential measures and lower CPI linkers' contribution in line with lower CPI expectations (anticipated 2024 inflation stands at 40% vs 65% in 2023).
- ✓ F&C once again recorded an eye-catching growth of 18% QoQ, thanks to higher transactions volumes as well as higher prices in payment systems in line with higher policy rates. Robust F&C largely compensated for NII reduction, while trading income was also solid in the quarter.
- ✓ Quarterly loan growth was robust at 15%<sup>(1)</sup>, well ahead of private peers and the sector, in conjunction with strategic market share gains in Business lending, particularly via uncapped FC lending. Customer Deposits recorded a robust 11%<sup>(1)</sup> growth in the same period, as wholesale funding increased its contribution in funding.
- ✓ NPL ratio essentially stable at 1.8%, showing initial signs of pick-up in NPL inflow mainly in Retail segments, while Business segments still benefit from benign credit environment. Provisioning stance remained prudent across the board at all stages, well positioned for anticipated asset quality erosion.
- Securities portfolio posted a robust growth of 15% in Q1'24, boosted by TL FRN investments. As floating or indexed securities accounted for 79% of TL portfolio, new FRN investments led to a lower CPI share at 49%.
- ✓ Operating expenses remained main focus area given elevated inflation and material TL depreciation, as continued shift to digitalization helped to contain expenses. OPEX grew by 39% QoQ and 89% YoY.
- CAR of 14.7% and Tier 1 of 12.2% point to comfortable buffers over minimum requirements, while TL 5.4 bn free provision stock reserves an additional buffer on all ratios.

# Outstanding ROE performance sustained in a challenging quarter, as agile ALM enabled Bank sail through volatile market backdrop and maintain conservative buffers

 <sup>(1)</sup> Without BRSA's temporary forbearance measures: CAR: 13.6%, Tier 1: 11.2%. Including free provision stock of TL 5.4 bn within capital as well: CAR: 14.2%, Tier 1: 11.7%
 <sup>(2)</sup> BRSA Weekly Banking Sector data compared vis-a-vis QNBFB data as of 29 March 2024