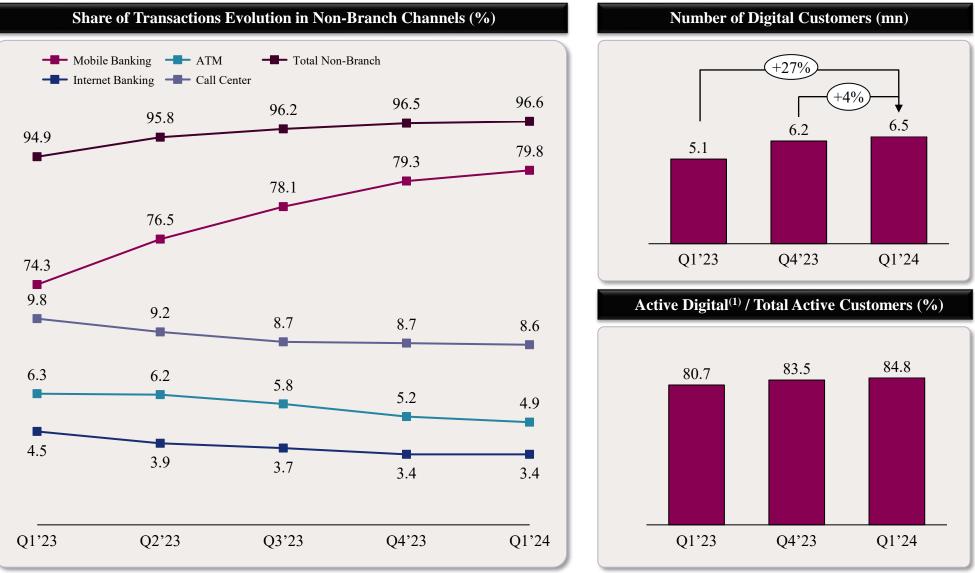

# Investment in digital transformation paved the road to a smooth and persistent transition to digital channels

<sup>(1)</sup> Customers logged into mobile or internet branches at least once within the last three months