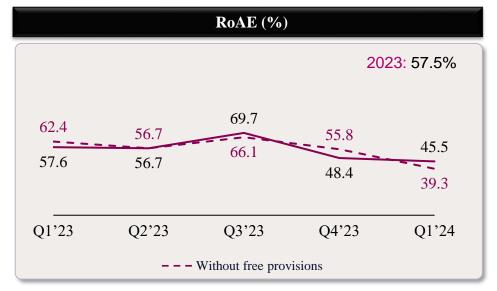

### **Period Highlights**

- ✓ Q1'24 net profit realized at TL 9.9 billion with a QoQ growth of 16% and a YoY growth of 49%, and pointed to a outstanding ROE at 45.5% in a challenging quarter.
- ✓ NII was down by 49% QoQ at TL 4.8 billion, mainly due to higher TL deposits costs on the back of rate hikes, accompanying macro prudential measures and lower CPI linkers' contribution in line with lower CPI expectations (anticipated 2024 inflation stands at 40% vs 65% in 2023).
- ✓ F&C once again recorded an eye-catching growth of 18% QoQ, thanks to higher transactions volumes as well as higher prices in payment systems in line with higher policy rates. Robust F&C largely compensated for NII reduction, while trading income was also solid in the quarter.
- ✓ Quarterly loan growth was robust at 15%<sup>(1)</sup>, well ahead of private peers and the sector, in conjunction with strategic market share gains in Business lending, particularly via uncapped FC lending. Customer Deposits recorded a robust 11%<sup>(1)</sup> growth in the same period, as wholesale funding increased its contribution in funding.
- ✓ NPL ratio essentially stable at 1.8%, showing initial signs of pick-up in NPL inflow mainly in Retail segments, while Business segments still benefit from benign credit environment. Provisioning stance remained prudent across the board at all stages, well positioned for anticipated asset quality erosion.
- Securities portfolio posted a robust growth of 15% in Q1'24, boosted by TL FRN investments. As floating or indexed securities accounted for 79% of TL portfolio, new FRN investments led to a lower CPI share at 49%.
- ✓ Operating expenses remained main focus area given elevated inflation and material TL depreciation, as continued shift to digitalization helped to contain expenses. OPEX grew by 39% QoQ and 89% YoY.
- CAR of 14.7% and Tier 1 of 12.2% point to comfortable buffers over minimum requirements, while TL 5.4 bn free provision stock reserves an additional buffer on all ratios.

### **BRSA Bank-Only Key Financial Ratios**

|               | All figures quarterly           | 2022   | 2023      | Q1'23  | Q2'23  | Q3'23  | Q4'23  | Q1'24  |
|---------------|---------------------------------|--------|-----------|--------|--------|--------|--------|--------|
|               | RoAE                            | 53.1%  | 57.5%     | 57.6%  | 56.7%  | 69.7%  | 48.4%  | 45.5%  |
|               | RoAA                            | 3.5%   | 4.3%      | 4.3%   | 4.2%   | 5.1%   | 3.7%   | 3.7%   |
| Profitability | Cost / Income                   | 23.3%  | 25.7%     | 28.1%  | 25.5%  | 24.0%  | 26.1%  | 38.6%  |
|               | NIM after<br>swap expense       | 8.6%   | 4.8%      | 5.2%   | 2.9%   | 5.9%   | 4.9%   | 2.2%   |
|               |                                 |        | <br> <br> |        |        |        |        |        |
| Liquidity     | Loans / Deposits <sup>(1)</sup> | 86.5%  | 89.8%     | 87.5%  | 86.9%  | 89.0%  | 89.8%  | 93.5%  |
|               | LCR (aop)                       | 166.8% | 173.7%    | 177.2% | 167.1% | 181.4% | 173.7% | 175.8% |
|               | NPL Ratio                       | 2.5%   | 1.7%      | 2.3%   | 1.9%   | 1.6%   | 1.7%   | 1.8%   |
| Asset quality | Cost of Risk                    | 1.8%   | 2.7%      | 4.6%   | 2.8%   | 1.0%   | 2.8%   | 2.1%   |
|               | CAR                             | 15.1%  | 16.7%     | 13.4%  | 14.5%  | 15.2%  | 16.7%  | 14.7%  |
| Solvency      | Tier I Ratio                    | 12.3%  | 13.8%     | 10.8%  | 11.6%  | 12.4%  | 13.8%  | 12.2%  |
|               | Liability/Equity                | 13.6x  | 12.1x     | 13.0x  | 14.2x  | 13.0x  | 12.1x  | 12.3x  |

### **BRSA Consolidated Key Financial Ratios**

|               | All figures quarterly     | 2022   | 2023   | Q1'23  | Q2'23  | Q3'23  | Q4'23  | Q1'24  |
|---------------|---------------------------|--------|--------|--------|--------|--------|--------|--------|
|               | RoAE                      | 53.0%  | 57.5%  | 57.6%  | 56.7%  | 69.7%  | 48.4%  | 45.5%  |
|               | RoAA                      | 3.4%   | 4.1%   | 4.2%   | 4.0%   | 5.0%   | 3.5%   | 3.6%   |
| Profitability | Cost / Income             | 23.9%  | 27.5%  | 30.3%  | 27.3%  | 25.6%  | 27.6%  | 40.4%  |
|               | NIM after<br>swap expense | 8.7%   | 5.3%   | 5.5%   | 3.5%   | 6.5%   | 5.7%   | 2.8%   |
|               |                           |        |        |        |        |        |        |        |
|               | Loans / Deposits(1)       | 90.4%  | 94.1%  | 91.6%  | 91.0%  | 93.7%  | 94.1%  | 97.7%  |
| Liquidity     | LCR (aop)                 | 159.8% | 168.2% | 171.9% | 158.2% | 176.1% | 168.2% | 170.0% |
| Asset quality | NPL Ratio                 | 2.5%   | 1.7%   | 2.3%   | 1.9%   | 1.6%   | 1.7%   | 1.8%   |
| Asset quanty  | Cost of Risk              | 1.8%   | 2.6%   | 4.3%   | 2.8%   | 0.9%   | 2.8%   | 2.0%   |
| Solvency      | CAR                       | 14.5%  | 15.9%  | 12.8%  | 13.9%  | 14.4%  | 15.9%  | 14.4%  |
|               | Tier I Ratio              | 11.7%  | 13.2%  | 10.3%  | 11.1%  | 11.7%  | 13.2%  | 11.9%  |
|               | Liability/Equity          | 14.0x  | 12.5x  | 13.4x  | 14.7x  | 13.5x  | 12.5x  | 12.7x  |